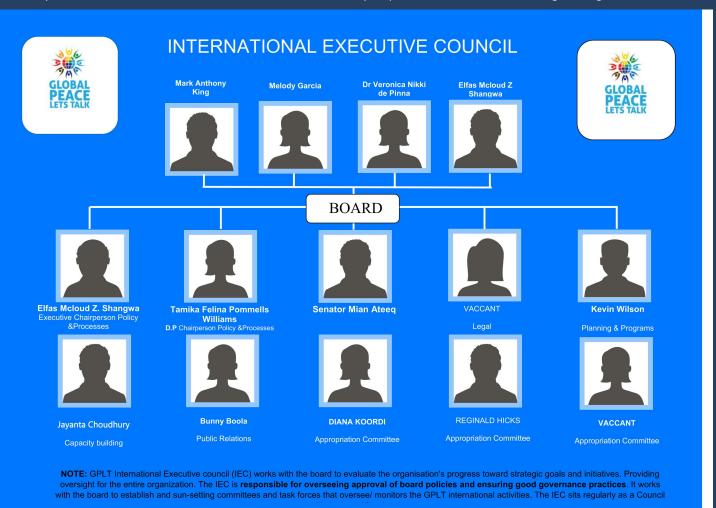

## INTERNATIONAL EXECUTIVE COUNCIL

The GPLT International Executive Council is composed of 4 members, the Chief Executive Dr Veronica Nikki de Pina, the Senior Executive Director and Executive Board Chairperson Elfas Mcloud Z. Shangwa and two Global intonations Presidents Mark Anthony King and Melody Garcia. They meet up online every week and once each fourth month of the year to four to validate the strategic agreements from the IGC. This is a very important group that Governs all GPLT structures. They work with external auditors on GPLT finances, they meet once each forth year with the IGC on the International General Assembly. This council does not stand for election as it is made up of permanent structures withing the organisation.